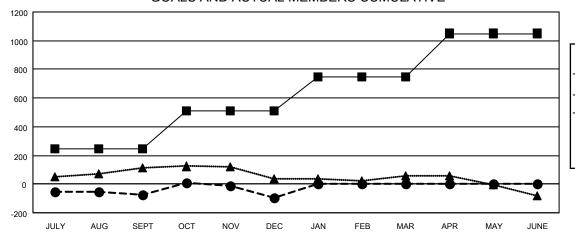

| Members               |                 |     |                         |                                                    |  |  |  |  |  |
|-----------------------|-----------------|-----|-------------------------|----------------------------------------------------|--|--|--|--|--|
| RESULTS FOR 2022-2023 |                 |     |                         |                                                    |  |  |  |  |  |
| QUARTER               | MEMBER GR<br>GO |     | MEMBER GROWTH<br>ACTUAL | DROPPED<br>MEMBERS ACTUAL<br>(including transfers) |  |  |  |  |  |
| JULY/AUG/SEPT         |                 | 243 | 365                     | 396                                                |  |  |  |  |  |
| OCT/NOV/DEC           |                 | 265 | 380                     | 377                                                |  |  |  |  |  |
| JAN/FEB/MAR           |                 | 241 | 0                       | 0                                                  |  |  |  |  |  |
| APR/MAY/JUI           | NE 3            | 301 | 0                       | 0                                                  |  |  |  |  |  |

## GOALS AND ACTUAL MEMBERS CUMULATIVE

- MEMBER GROWTH NET GOAL

- MEMBER GROWTH ACTUAL

- LAST YEAR MEMBERSHIP ACTUAL

| DROPPED CLUBS: 1 |     | 249 CLUBS OF 505 ADDED 1 OR<br>MORE NEW MEMBERS | GENDER DISTRIBUTION             |                 |  |
|------------------|-----|-------------------------------------------------|---------------------------------|-----------------|--|
|                  |     |                                                 | MALE                            | 11,987 (71.62%) |  |
|                  |     |                                                 | FEMALE                          | 4,747 (28.36%)  |  |
| DROPPED MEMBERS  |     |                                                 | NON BINARY                      | 0 (0.00%)       |  |
| DECEASED         | 113 |                                                 | PREFER NOT TO ANSWER 2 (0.01%)  |                 |  |
| CLUB CANCELLED   | 11  |                                                 | TOTAL FAMILY LINUT MEMBERS      | 3,480           |  |
| OTHER            | 654 | CLICK HERE FOR CUMULATIVE                       | TOTAL FAMILY UNIT MEMBERS 3,480 |                 |  |
| TOTAL            | 778 | MEMBERSHIP DATA                                 | FAMILY MEMBERS PAYING HALDUES   | F 1,768         |  |