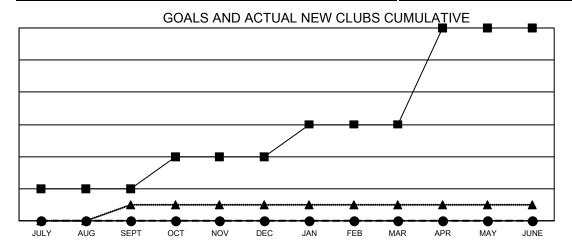

## Multiple District 27

**LOCATION: WISCONSIN** 

| Clubs                 |               |           |               |  |  |  |  |  |
|-----------------------|---------------|-----------|---------------|--|--|--|--|--|
| RESULTS FOR 2022-2023 |               |           |               |  |  |  |  |  |
| QUARTER               | NEW CLUB GOAL | NEW CLUBS | DROPPED CLUBS |  |  |  |  |  |
| JULY/AUG/SEPT         | 2             | 0         | 1             |  |  |  |  |  |
| OCT/NOV/DEC           | 2             | 0         | 0             |  |  |  |  |  |
| JAN/FEB/MAR           | 2             | 0         | 0             |  |  |  |  |  |
| APR/MAY/JUNE          | 6             | 0         | 0             |  |  |  |  |  |

-■- CURRENT YEAR GOALS FOR NEW CLUBS

- ■ - CURRENT YEAR ACTUAL NEW CLUBS

- ▲ - LAST YEAR ACTUAL NEW CLUBS